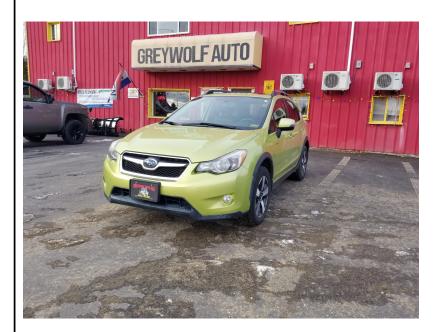

## 2014 SUBARU XV CROSSTREK HYBRID 2.0I TOURING

\$12,999

305 W. BROADWAY LINCOLN ME,04457

VIN: JF2GPBKC9EH283957 STK#: 283957 EXTERIOR COLOR: GREEN DRIVETRAIN: AWD TRIM: 2.0I TOURING CONDITION: USED COLOR: GREEN MILEAGE: 99031 INTERIOR COLOR: BLACK TRANSMISSION: CVT ENGINE: 2.0L L4 DOHC 16V HYBRID